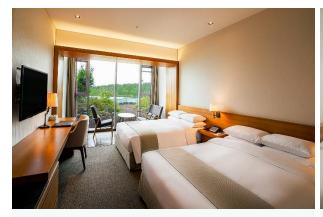

#### **SUPERIOR ROOM**

Superior room consists of Double and Single beds. WE HOTEL's standard room type where you can enjoy a panoramic view of the Pacific Ocean and a magnificent view of Mt. Halla through the wide open window.