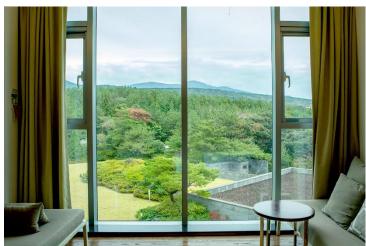

#### **SUPERIOR ROOM**

Superior room consists of Double and Single beds. WE HOTEL's standard room type where you can enjoy a panoramic view of the Pacific Ocean and a magnificent view of Mt. Halla through the wide open window.

### **DELUXE ROOM**

A fantastic room, located on the corner where you can enjoy fantastic ocean and mountain views of Marado, Gapado, Mt. Songak and Mt. Sanbang through two wide-open glass windows at a glance.

### **ROYAL SUITE**

WE HOTEL's best room where you can see the sunrise and sunset with the best picturesque view of beautiful Jungmun Beach.