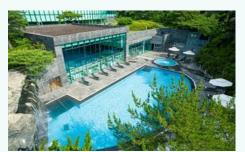

EFFECT OF NATURAL VOLCANIC BEDROCK WATER



Cell regeneration effect by removing fat from the skin



Antioxidant and anticancer effects of selenium



Insulin secretion stimulating effect
Triglyceride removal with vanadium and
chromium Cholesterol reduction effect





## **WELLNESS CENTER: FACILITIES**

Wellness Center has professional hydro exercise and hydro care program using the excellent water resources. We are carrying out various outdoor programs based on Jeju Island's natural forest Dorae Forest, the beautifully formed Haeam Forest, and garden. Also, we have specialists and optimal facilities for a truly healthy life through health improvement by providing a fitness room, a mind room and a medical spa program.

#### MARÉE SWIMMING POOL

Indoor and outdoor pools, outdoor jacuzzi







#### **AQUA MEDITATION POOL**

A dome-shaped pool that embodies the inside of a mother



### **AQUA CIRCUIT**

5 customizable functional pools



#### MIND ROOM

Effective meditation therapy to relieve tension by playing natural crystal singing bowls



#### **FITNESS ROOM**

1:1 customized training through scientific physical examination



#### **SAUNA**

Finnish sauna using natural volcanic bedrock water such as bicarbonate and vanadium



## WELLNESS CENTER: PROGRAM

Wellness Center's representative aqua therapy programs include Haeam Hydro, Aqua Circuit, and Aqua Fitness. In addition, we are running the 'WE with you, Healing Forest' program, a forest outdoor program for families and couples, and the 'Irang' program for children.

### **Haeam Hydro**

The Wellness Center's repre