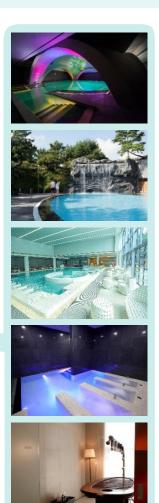

## **WELLNESS CENTER: FACILITIES**

Wellness Center has professional hydro exercise and hydro care program using the excellent water resources. We are carrying out various outdoor programs based on Jeju Island's natural forest Dorae Forest, the beautifully formed Haeam Forest, and garden. Also, we have specialists and optimal facilities for a truly healthy life through health improvement by providing a fitness room, a mind room and a medical spa program.

#### MARÉE SWIMMING POOL

Indoor and outdoor pools, outdoor jacuzzi

#### **AQUA MEDITATION POOL**

A dome-shaped pool that embodies the inside of a mother

### **AQUA CIRCUIT**

5 customizable functional pools

#### **SAUNA**

Finnish sauna using natural volcanic bedrock water such as bicarbonate and vanadium