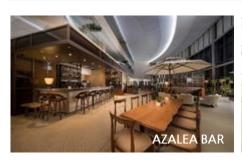

#### **AZALEA LOUNGE**

Lobby lounge AZALEA LOUNGE where you can feel the great nature of blue Jeju and enjoy coffee, healthy Jeju tea, enzyme tea, and diet drinks and desserts.

 Lobby Lounge / Coffee & Health Drinks, Bakery, etc.