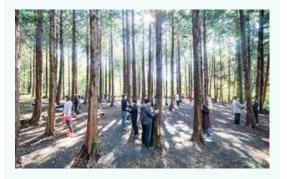

### WE with you, Healing Forest

It is a healing forest tour program that circulates three concepts every day: 'Forest Commentary' that tells the story of the forest at Halla Mountain, 'Forest Play' to enjoy color therapy using nature, and 'Forest Healing' for forest meditation and stretching.