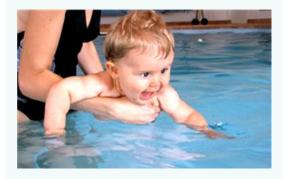

### Irang (KIDS Program)

It is a program based on the underwater healing program called WATSU, where I get closer to my child and the child has more trust in mom and dad.