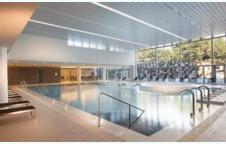

FECT OF NATURAL VOLCANIC BEDROCK WATER



Cell regeneration effect by removing fat from the skin



Antioxidant and anticancer effects of selenium



Insulin secretion stimulating effect
Triglyceride removal with vanadium and
chromium Cholesterol reduction effect





## **WELLNESS CENTER: FACILITIES**

Wellness Center has professional hydro exercise and hydro care program using the excellent water resources. We are carrying out various outdoor programs based on Jeju Island's natural forest Dorae Forest, the beautifully formed Haeam Forest, and garden. Also, we have specialists and optimal facilities for a truly healthy life through health improvement by providing a fitness room, a mind room and a medical spa program.

#### MARÉE SWIMMING POOL

Indoor and outdoor pools, outdoor jacuzzi







#### **AQUA MEDITATION POOL**

A dome-shaped pool that embodies the inside of a mother



### **AQUA CIRCUIT**

5 customizable functional pools



#### MIND ROOM

Effective meditation therapy to relieve tension by playing natural crystal singing bowls



#### **FITNESS ROOM**

1:1 customized training through scientific physical examination



#### **SAUNA**

Finnish sauna using natural volcanic bedrock water such as bicarbonate and vanadium



## WELLNESS CENTER: PROGRAM

Wellness Center's representative aqua therapy programs include Haeam Hydro, Aqua Circuit, and Aqua Fitness. In addition, we are running the 'WE with you, Healing Forest' program, a forest outdoor program for families and couples, and the 'Irang' program for children.

### **Haeam Hydro**

The Wellness Center's represe