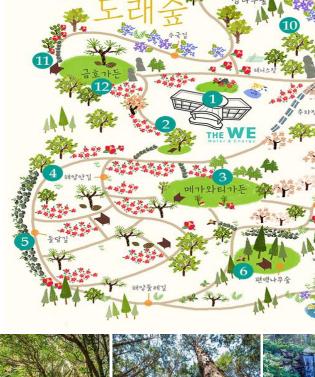

## **FOREST**

THE WE's forest is naturally valuable as a primeval forest where various species are well preserved. Therefore, you can have a touching and wonderful time when you walk, listening to the sound of the wind blowing off trees and mountain birdsong while encountering roe deer in the forest. If you walk through the forest with deep breathing and relaxed footsteps on rustling Jeju Scoria, you can recover and relax your tired mind and body.

1. Health Resort THE WE

2. Haeam Forest Entrance / Takes about 50 minutes

4. Roe Deer Road, Fairy Baths

5. Stonewall Road

6. Cypress Forest

7. Lake Baekdam

12, Kumho Garden

11. Dorae Forest West Entrance

10. Dorae Forest / Takes about 30 minutes

8. Chalet Square