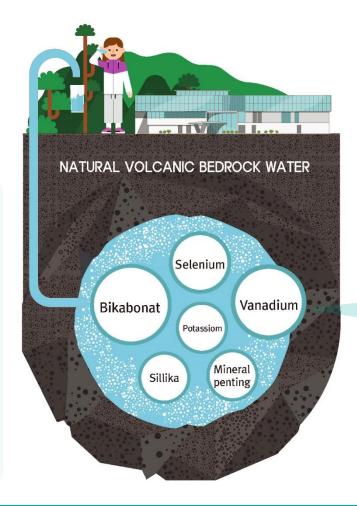

# FEATURES OF NATURAL VOLCANIC BEDROCK WATER

WE Hotel's water is stored in a very unusual structure of a tank in the volcanic ground layer. This form of storage can contain a variety of essential minerals from nature. In particular, carbonated water in natural bedrock has excellent taste and contains many health substances.

# EFFECT OF NATURAL VOLCANIC BEDROCK WATER

Cell regeneration effect by removing fat from the skin

Antioxidant and anticancer effects of selenium

Insulin secretion stimulating effect
Triglyceride removal with vanadium and
chromium Cholesterol reduction effect