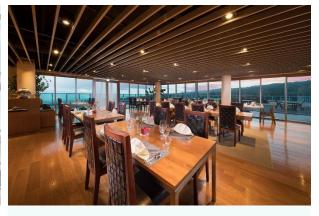

#### **DELLA**

The Korean restaurant 'Della' is an exotic space with a panoramic view of the ocean and Mt. Halla, where you can enjoy traditional Jeju and Korean cuisine.

 Rooftop Sky Lounge & Restaurant / BBQ, Wine Dinner, VIP Dinner, etc.