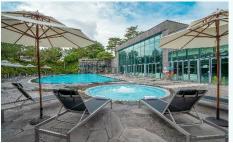

CT OF NATURAL VOLCANIC BEDROCK WATER



Cell regeneration effect by removing fat from the skin



Antioxidant and anticancer effects of selenium



Insulin secretion stimulating effect
Triglyceride removal with vanadium and
chromium Cholesterol reduction effect





## **WELLNESS CENTER: FACILITIES**

Wellness Center has professional hydro exercise and hydro care program using the excellent water resources. We are carrying out various outdoor programs based on Jeju Island's natural forest Dorae Forest, the beautifully formed Haeam Forest, and garden. Also, we have specialists and optimal facilities for a truly healthy life through health improvement by providing a fitness room, a mind room and a medical spa program.

#### MARÉE SWIMMING POOL

Indoor and outdoor pools, outdoor jacuzzi







#### **AQUA MEDITATION POOL**

A dome-shaped pool that embodies the inside of a mother



### **AQUA CIRCUIT**

5 customizable functional pools



#### MIND ROOM

Effective meditation therapy to relieve tension by playing natural crystal singing bowls



#### **FITNESS ROOM**

1:1 customized training through scientific physical examination



#### **SAUNA**

Finnish sauna using natural volcanic bedrock water such as bicarbonate and vanadium



## WELLNESS CENTER: PROGRAM

Wellness Center's representative aqua therapy programs include Haeam Hydro, Aqua Circuit, and Aqua Fitness. In addition, we are running the 'WE with you, Healing Forest' program, a forest outdoor program for families and couples, and the 'Irang' program for children.

### **Haeam Hydro**

The Wellness Center's represent