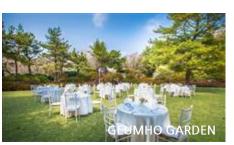

## **MEETING**

Jeju's exotic atmosphere, open-air garden in the bosom of Mt. Halla, spacious CHALET GARDEN, and large and small banquet halls provide relaxing and healing events with natural sounds and winds such as clear air and birdsong.

| ROOM NAME        | ROOM<br>SIZE(m <sup>2</sup> ) | W X L X H(M)  | BANQUET | THEATRE | RECEPTI<br>ON | CLASS<br>ROOM | U-SHAPE | HOLLOW<br>SQUARE | BOARD<br>ROOM |
|------------------|-------------------------------|---------------|---------|---------|---------------|---------------|---------|------------------|---------------|
| EMERALD HALL     | 345                           | 15 x 23 x 2.9 | 200     | 280     | 350           | 200           | 54      | 66               | 48            |
| JADE ROOM        | 120                           | 8 x 15 x 2.8  | 40      | 50      | 70            | 54            | 21      | 24               | 18            |
| VIP MEETING ROOM | 80                            | 6 x 13 x 2.4  | -       | -       | -             | -             | -       | -                | 10            |
| GEUMHO GARDEN    | 462                           | 22 x 21       | 180     | -       | 250           | -             | 30      | 36               | -             |
| AZALEA GARDEN    | 490                           | 35 x 14       | 200     | -       | 280           | -             | 40      | 46               | -             |
| MEGAWATI GARDEN  | 784                           | 28 x 28       | 300     | -       | 350           | -             | -       | -                | -             |
| CHALET SQUARE    | 4,116                         | 49 x 84       | 1,000   | -       | 1,000         | -             | -       | -                | -             |