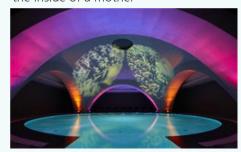

#### **AQUA MEDITATION POOL**

A dome-shaped pool that embodies the inside of a mother