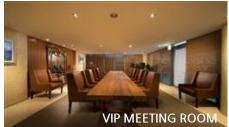

## **MEETING**

Jeju's exotic atmosphere, open-air garden in the bosom of Mt. Halla, spacious CHALET GARDEN, and large and small banquet halls provide relaxing and healing events with natural sounds and winds such as clear air and birdsong.

| ROOM NAME        | ROOM<br>SIZE(m <sup>2</sup> ) | W X L X H(M)  | BANQUET | THEATRE | RECEPTI<br>ON | CLASS<br>ROOM | U-SHAPE | HOLLOW<br>SQUARE | BOARD<br>ROOM |
|------------------|-------------------------------|---------------|---------|---------|---------------|---------------|---------|------------------|---------------|
| EMERALD HALL     | 345                           | 15 x 23 x 2.9 | 200     | 280     | 350           | 200           | 54      | 66               | 48            |
| JADE ROOM        | 120                           | 8 x 15 x 2.8  | 40      | 50      | 70            | 54            | 21      | 24               | 18            |
| VIP MEETING ROOM | 80                            | 6 x 13 x 2.4  | -       | -       | -             | -             | -       | -                | 10            |
| GEUMHO GARDEN    | 462                           | 22 x 21       | 180     | -       | 250           | -             | 30      | 36               | -             |
| AZALEA GARDEN    | 490                           | 35 x 14       | 200     | -       | 280           | -             | 40      | 46               | -             |
| MEGAWATI GARDEN  | 784                           | 28 x 28       | 300     | -       | 350           | -             | -       | -                | -             |
| CHALET SQUARE    | 4,116                         | 49 x 84       | 1,000   | -       | 1,000         | -             | -       | -                | -             |