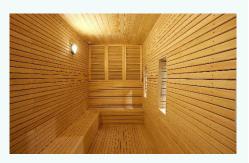

#### **SAUNA**

Finnish sauna using natural volcanic bedrock water such as bicarbonate and vanadium