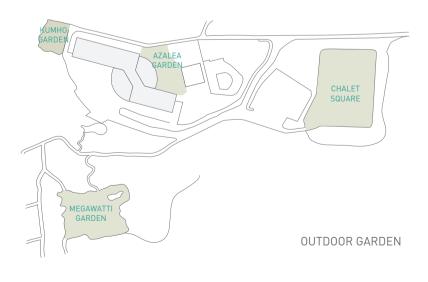

# **BANQUET FACILITY AREA AND CAPACITY**

| ROOM NAME        | ROOM SIZE<br>SQ. M. | W X L X H(M)  | BANQUET | THEATRE | RECEPTION | CLASS<br>ROOM | U-SHAPE | HOLLOW<br>SQUARE | BOARD<br>ROOM |
|------------------|---------------------|---------------|---------|---------|-----------|---------------|---------|------------------|---------------|
| EMERALD HALL     | 345                 | 15 x 23 x 2.9 | 200     | 280     | 350       | 200           | 54      | 66               | 48            |
| JADE ROOM        | 120                 | 8 x 15 x 2.8  | 40      | 50      | 70        | 54            | 21      | 24               | 18            |
| VIP MEETING ROOM | 80                  | 6 x 13 x 2.4  | -       | -       | -         | -             | -       | -                | 10            |
| KUMHO GARDEN     | 462                 | 22 x 21       | 180     | -       | 250       | -             | 30      | 36               | -             |
| AZALEA GARDEN    | 490                 | 35 x 14       | 200     | -       | 280       | -             | 40      | 46               | -             |
| MEGAWATTI GARDEN | 784                 | 28 x 28       | 300     | -       | 350       | -             | -       | -                | -             |
| CHALET SQUARE    | 4,116               | 49 x 84       | 1,000   | -       | 1,000     | -             | -       | -                | -             |