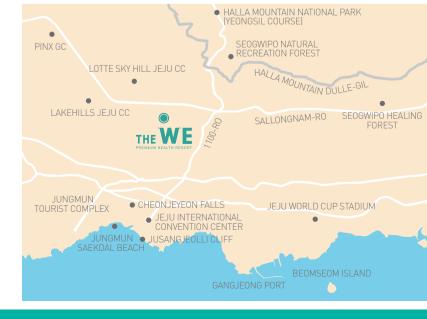

#### **LOCATION**

THE WE is located in the pristine nature forest in the middle of Halla Mountain.
 And Jeju International Convention Center, Jungmun Tourist Complex, Halla mountain Dullegil and Halla mountain Yeongsil Course are a 10 minute drive away.

#### **POINTS OF INTEREST**

- Jungmun Saekdal Beach
- Jeju International Convention Center
- Golf Club
- Jusangjeolli Cliff
- Cheonjeyeon Waterfall
- · Halla mountain Dulle-gil
- Halla mountain National Park (Yeongsil Course)