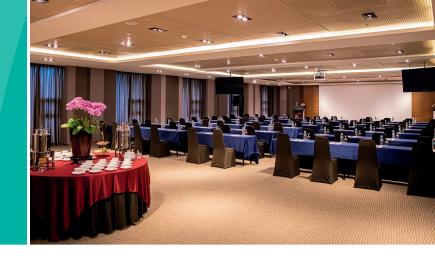

# **BANQUET FACILITY AREA AND CAPACITY**

| ROOM NAME        | ROOM SIZE<br>SQ. M. | W X L X H(M)  | BANQUET | THEATRE | RECEPTION | CLASS<br>ROOM | U-SHAPE | HOLLOW<br>SQUARE | BOARD<br>ROOM |
|------------------|---------------------|---------------|---------|---------|-----------|---------------|---------|------------------|---------------|
| EMERALD HALL     | 345                 | 15 x 23 x 2.9 | 200     | 280     | 350       | 200           | 54      | 66               | 48            |
| JADE ROOM        | 120                 | 8 x 15 x 2.8  | 40      | 50      | 70        | 54            | 21      | 24               | 18            |
| VIP MEETING ROOM | 80                  | 6 x 13 x 2.4  | -       | -       | -         | -             | -       | -                | 10            |
| KUMHO GARDEN     | 462                 | 22 x 21       | 180     | -       | 250       | -             | 30      | 36               | -             |
| AZALEA GARDEN    | 490                 | 35 x 14       | 200     | -       | 280       | -             | 40      | 46               | -             |
| MEGAWATTI GARDEN | 784                 | 28 x 28       | 300     | -       | 350       | -             | -       | -                | -             |
| CHALET SQUARE    | 4,116               | 49 x 84       | 1,000   | -       | 1,000     | -             | -       | -                | -             |