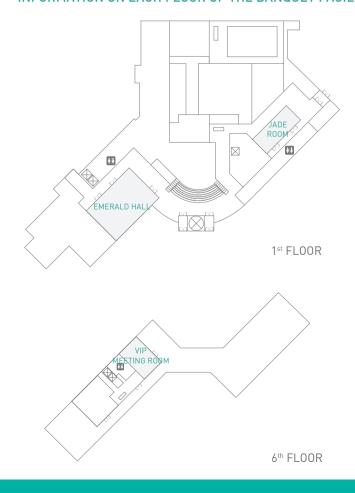

# INFORMATION ON EACH FLOOR OF THE BANQUET FACILITY

# **BANQUET FACILITY AREA AND CAPACITY**

| ROOM NAME        | ROOM SIZE<br>SQ. M. | W X L X H(M)  | BANQUET | THEATRE | RECEPTION | CLASS<br>ROOM | U-SHAPE | HOLLOW<br>SQUARE | BOARD<br>ROOM |
|------------------|---------------------|---------------|---------|---------|-----------|---------------|---------|------------------|---------------|
| EMERALD HALL     | 345                 | 15 x 23 x 2.9 | 200     | 280     | 350       | 200           | 54      | 66               | 48            |
| JADE ROOM        | 120                 | 8 x 15 x 2.8  | 40      | 50      | 70        | 54            | 21      | 24               | 18            |
| VIP MEETING ROOM | 80                  | 6 x 13 x 2.4  | -       | -       | -         | -             | -       | -                | 10            |
| KUMHO GARDEN     | 462                 | 22 x 21       | 180     | -       | 250       | -             | 30      | 36               | -             |
| AZALEA GARDEN    | 490                 | 35 x 14       | 200     | -       | 280       | -             | 40      | 46               | -             |
| MEGAWATTI GARDEN | 784                 | 28 x 28       | 300     | -       | 350       | -             | -       | -                | -             |
| CHALET SQUARE    | 4,116               | 49 x 84       | 1,000   | -       | 1,000     | -             | -       | -                | -             |